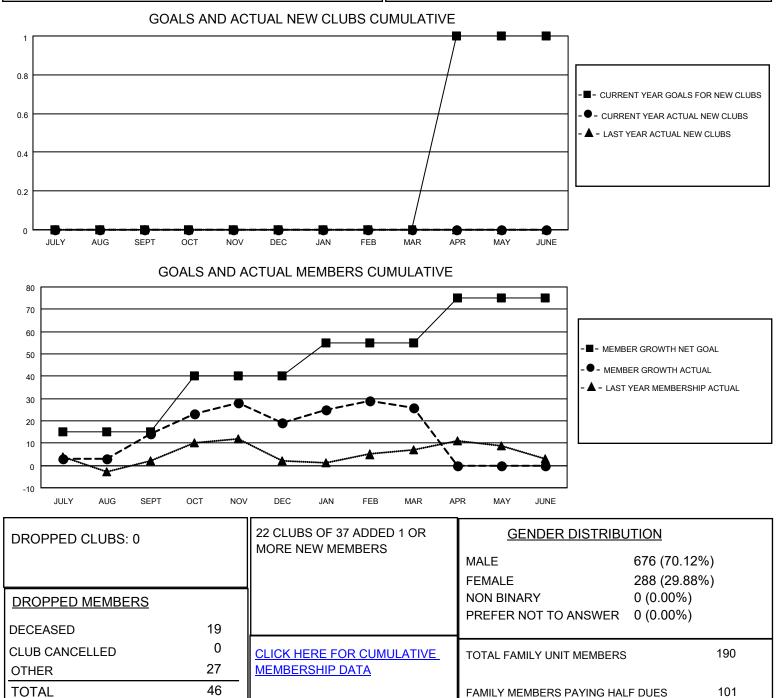

## LOCATION PENNSYLVANIA

District 14 N

Results as of: 3/31/2022

| Clubs                 |               |           |               | Members               |                         |                         |                                                    |
|-----------------------|---------------|-----------|---------------|-----------------------|-------------------------|-------------------------|----------------------------------------------------|
| RESULTS FOR 2021-2022 |               |           |               | RESULTS FOR 2021-2022 |                         |                         |                                                    |
| QUARTER               | NEW CLUB GOAL | NEW CLUBS | DROPPED CLUBS | QUARTER ME            | MBER GROWTH NET<br>GOAL | MEMBER GROWTH<br>ACTUAL | DROPPED<br>MEMBERS ACTUAL<br>(including transfers) |
| JULY/AUG/SEPT         | 0             | 0         | 0             | JULY/AUG/SEPT         | 15                      | 29                      | 14                                                 |
| OCT/NOV/DEC           | 0             | 0         | 0             | OCT/NOV/DEC           | 25                      | 27                      | 22                                                 |
| JAN/FEB/MAR           | 0             | 0         | 0             | JAN/FEB/MAR           | 15                      | 18                      | 10                                                 |
| APR/MAY/JUNE          | 1             | 0         | 0             | APR/MAY/JUNE          | 20                      | 0                       | 0                                                  |